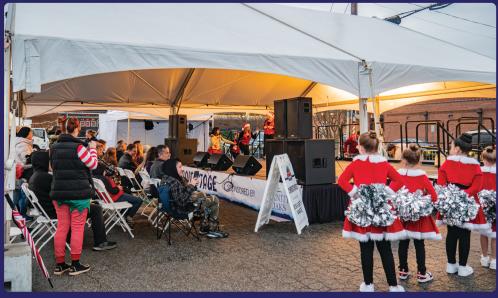

#### Winterfest Includes:

- Spencer on Ice Skate for Free! on the 2,000 sq ft Iceless Skating Rink
- Activities for kids making ugly sweaters, building gingerbread houses, and even their own parade
- \* The Veteran's Salute, a highlight of our Main Stage programs
- \* Entertainment with premier musicians and local talent
- The Freeze Your Buns Run in honor of our local legendary runner, cycler, and reporter, David Freeze
- \* A charity booth to feature a local nonprofit organization
- Over 30 craft vendors offer a variety of gifts for holiday shopping
- Food Trucks offer meals and snacks, hot chocolate, wine, beer and more

# Main Stage