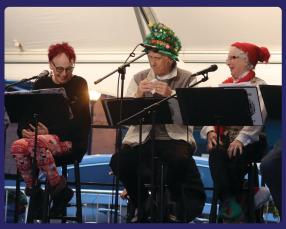

#### Winterfest Includes:

- Spencer on Ice Skate for Free! on the 2,000 sq ft Iceless Skating Rink
- Activities for kids making ugly sweaters, building gingerbread houses, and even their own parade
- \* The Veteran's Salute, a highlight of our Main Stage programs
- \* Entertainment with premier musicians and local talent
- The Freeze Your Buns Run in honor of our local legendary runner, cycler, and reporter, David Freeze
- \* A charity booth to feature a local nonprofit organization
- Over 30 craft vendors offer a variety of gifts for holiday shopping
- Food Trucks offer meals and snacks, hot chocolate, wine, beer and more

# Main Stage