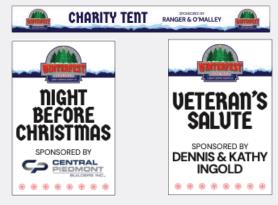

#### Winterfest Includes:

- Spencer on Ice Skate for Free! on the 2,000 sq ft Iceless Skating Rink
- Activities for kids making ugly sweaters, building gingerbread houses, and even their own parade
- \* The Veteran's Salute, a highlight of our Main Stage programs
- \* Entertainment with premier musicians and local talent
- The Freeze Your Buns Run in honor of our local legendary runner, cycler, and reporter, David Freeze
- \* A charity booth to feature a local nonprofit organization
- Over 30 craft vendors offer a variety of gifts for holiday shopping
- Food Trucks offer meals and snacks, hot chocolate, wine, beer and more

## Sleigh Bell \$1000 -----

Doo Dah Kid's Parade Santa's House Charity Tent Beer Garden Christmas Lane Veteran's Salute Premier Entertainment

#### **Event Signs**