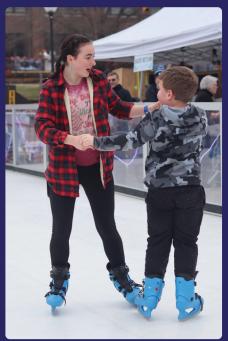

#### Winterfest Includes:

- Spencer on Ice Skate for Free! on the 2,000 sq ft Iceless Skating Rink
- Activities for kids making ugly sweaters, building gingerbread houses, and even their own parade
- \* The Veteran's Salute, a highlight of our Main Stage programs
- \* Entertainment with premier musicians and local talent
- The Freeze Your Buns Run in honor of our local legendary runner, cycler, and reporter, David Freeze
- \* A charity booth to feature a local nonprofit organization
- Over 30 craft vendors offer a variety of gifts for holiday shopping
- Food Trucks offer meals and snacks, hot chocolate, wine, beer and more