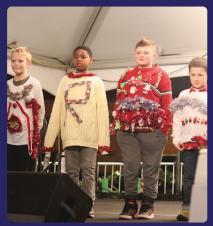

#### Winterfest Includes:

- Spencer on Ice Skate for Free! on the 2,000 sq ft Iceless Skating Rink
- Activities for kids making ugly sweaters, building gingerbread houses, and even their own parade
- \* The Veteran's Salute, a highlight of our Main Stage programs
- \* Entertainment with premier musicians and local talent
- The Freeze Your Buns Run in honor of our local legendary runner, cycler, and reporter, David Freeze
- \* A charity booth to feature a local nonprofit organization
- Over 30 craft vendors offer a variety of gifts for holiday shopping
- Food Trucks offer meals and snacks, hot chocolate, wine, beer and more

# **Kids Activities**