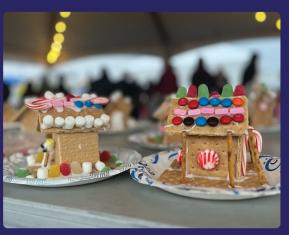

#### Winterfest Includes:

- Spencer on Ice Skate for Free! on the 2,000 sq ft Iceless Skating Rink
- Activities for kids making ugly sweaters, building gingerbread houses, and even their own parade
- \* The Veteran's Salute, a highlight of our Main Stage programs
- \* Entertainment with premier musicians and local talent
- The Freeze Your Buns Run in honor of our local legendary runner, cycler, and reporter, David Freeze
- \* A charity booth to feature a local nonprofit organization
- Over 30 craft vendors offer a variety of gifts for holiday shopping
- Food Trucks offer meals and snacks, hot chocolate, wine, beer and more

# **Kids Activities**