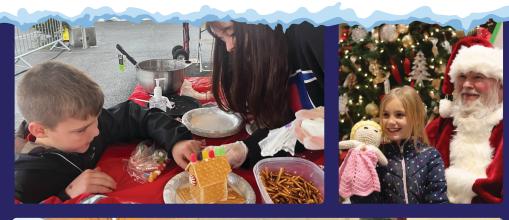

# **Kids Activities**

#### Winterfest Includes:

- Spencer on Ice Skate for Free! on the 2,000 sq ft Iceless Skating Rink
- Activities for kids making ugly sweaters, building gingerbread houses, and even their own parade
- \* The Veteran's Salute, a highlight of our Main Stage programs
- \* Entertainment with premier musicians and local talent
- The Freeze Your Buns Run in honor of our local legendary runner, cycler, and reporter, David Freeze
- \* A charity booth to feature a local nonprofit organization
- Over 30 craft vendors offer a variety of gifts for holiday shopping
- Food Trucks offer meals and snacks, hot chocolate, wine, beer and more