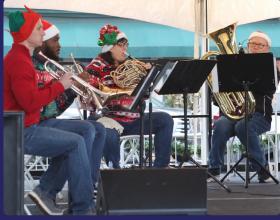

#### Winterfest Includes:

- Spencer on Ice Skate for Free! on the 2,000 sq ft Iceless Skating Rink
- \* Activities for kids making ugly sweaters, building gingerbread houses, and even their own parade
- \* The Veteran's Salute, a highlight of our Main Stage programs
- \* Entertainment with premier musicians and local talent
- \* The Freeze Your Buns Run in honor of our local legendary runner, cycler, and reporter, David Freeze
- \* A charity booth to feature a local nonprofit organization
- Over 28 craft vendors offer a variety of gifts for holiday shopping
- Food Trucks offer meals and snacks, hot chocolate, wine, beer and more