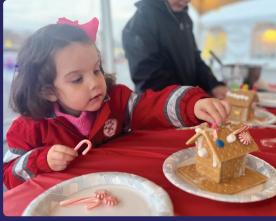

#### Winterfest Includes:

- Spencer on Ice Skate for Free! on the 2,000 sq ft Iceless Skating Rink
- \* Activities for kids making ugly sweaters, building gingerbread houses, and even their own parade
- \* The Veteran's Salute, a highlight of our Main Stage programs
- \* Entertainment with premier musicians and local talent
- \* The Freeze Your Buns Run in honor of our local legendary runner, cycler, and reporter, David Freeze
- \* A charity booth to feature a local nonprofit organization
- Over 28 craft vendors offer a variety of gifts for holiday shopping
- Food Trucks offer meals and snacks, hot chocolate, wine, beer and more

# **Activities for Kids**