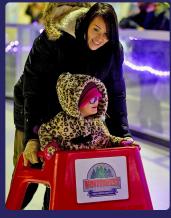

#### Winterfest Includes:

- Spencer on Ice Skate for Free! on the 2,000 sq ft Iceless Skating Rink
- \* Activities for kids making ugly sweaters, building gingerbread houses, and even their own parade
- \* The Veteran's Salute, a highlight of our Main Stage programs
- \* Entertainment with premier musicians and local talent
- \* The Freeze Your Buns Run in honor of our local legendary runner, cycler, and reporter, David Freeze
- \* A charity booth to feature a local nonprofit organization
- Over 28 craft vendors offer a variety of gifts for holiday shopping
- Food Trucks offer meals and snacks, hot chocolate, wine, beer and more