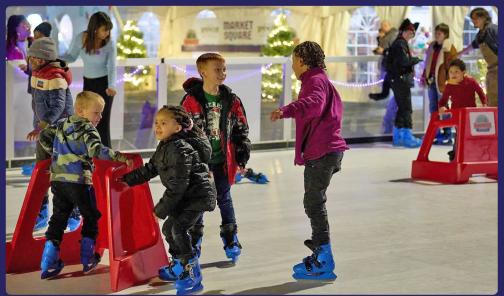

#### Winterfest Includes:

- Spencer on Ice Skate for Free! on the 2,000 sq ft Iceless Skating Rink
- \* Activities for kids making ugly sweaters, building gingerbread houses, and even their own parade
- \* The Veteran's Salute, a highlight of our Main Stage programs
- \* Entertainment with premier musicians and local talent
- \* The Freeze Your Buns Run in honor of our local legendary runner, cycler, and reporter, David Freeze
- \* A charity booth to feature a local nonprofit organization
- Over 28 craft vendors offer a variety of gifts for holiday shopping
- Food Trucks offer meals and snacks, hot chocolate, wine, beer and more

### Spencer on Ice \$10,000

Ice Skating Rink

# Spencer on Ice \$10,000

- ★ Specialty Signage
- Private Ice Skating Event for 3 hours with Market Tents, Tables, Seating & Stage