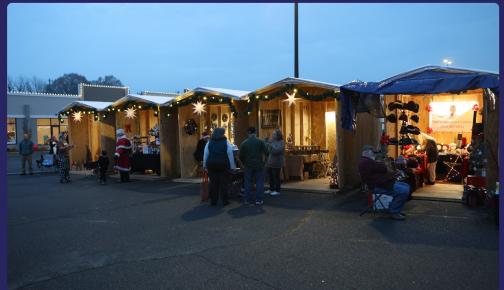

### Winterfest will be held in the new Spencer Town Park

- \* Entertainers will perform on the Community Pavilion stage
- Vendors will return to Wooden Huts, the Indoor Market and Demonstration Tent
- \* Skating rink and other activities will remain the same

#### Winterfest Includes:

- Spencer on Ice Skate for Free! on the 2,000 sq ft Iceless Skating Rink
- \* Activities for kids making ugly sweaters, building gingerbread houses, and even their own parade
- \* The Veteran's Salute, a highlight of our Main Stage programs
- \* Entertainment with premier musicians and local talent
- \* The Freeze Your Buns Run in honor of our local legendary runner, cycler, and reporter, David Freeze
- \* A charity booth to feature a local nonprofit organization
- Over 28 craft vendors offer a variety of gifts for holiday shopping
- Food Trucks offer meals and snacks, hot chocolate, wine, beer and more