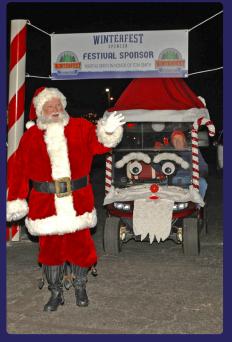

#### Winterfest Includes:

- Spencer on Ice Skate for Free! on the 2,000 sq ft Iceless Skating Rink
- \* Activities for kids making ugly sweaters, building gingerbread houses, and even their own parade
- \* The Veteran's Salute, a highlight of our Main Stage programs
- \* Entertainment with premier musicians and local talent
- \* The Freeze Your Buns Run in honor of our local legendary runner, cycler, and reporter, David Freeze
- \* A charity booth to feature a local nonprofit organization
- Over 28 craft vendors offer a variety of gifts for holiday shopping
- Food Trucks offer meals and snacks, hot chocolate, wine, beer and more