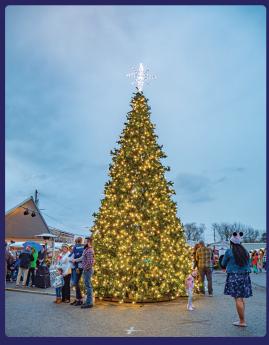

### Winterfest will be held in the new Spencer Town Park

- \* Entertainers will perform on the Community Pavilion stage
- Vendors will return to Wooden Huts, the Indoor Market and Demonstration Tent
- \* Skating rink and other activities will remain the same

#### Winterfest Includes:

- Spencer on Ice Skate for Free! on the 2,000 sq ft Iceless Skating Rink
- \* Activities for kids making ugly sweaters, building gingerbread houses, and even their own parade
- \* The Veteran's Salute, a highlight of our Main Stage programs
- \* Entertainment with premier musicians and local talent
- \* The Freeze Your Buns Run in honor of our local legendary runner, cycler, and reporter, David Freeze
- \* A charity booth to feature a local nonprofit organization
- Over 28 craft vendors offer a variety of gifts for holiday shopping
- Food Trucks offer meals and snacks, hot chocolate, wine, beer and more