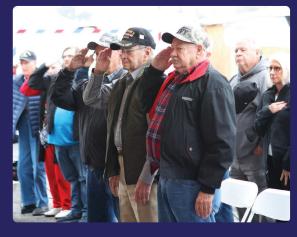

#### Winterfest Includes:

- Spencer on Ice Skate for Free! on the 2,000 sq ft Iceless Skating Rink
- \* Activities for kids making ugly sweaters, building gingerbread houses, and even their own parade
- \* The Veteran's Salute, a highlight of our Main Stage programs
- \* Entertainment with premier musicians and local talent
- \* The Freeze Your Buns Run in honor of our local legendary runner, cycler, and reporter, David Freeze
- \* A charity booth to feature a local nonprofit organization
- Over 28 craft vendors offer a variety of gifts for holiday shopping
- Food Trucks offer meals and snacks, hot chocolate, wine, beer and more

# Sleigh Bell

Doo Dah Kid's Parade
Santa's House
Charity Tent
Winter Garden
Christmas Tree Lane
Veteran's Salute
Premier Performing Artists
Trolley
Mr. Archer
Elves