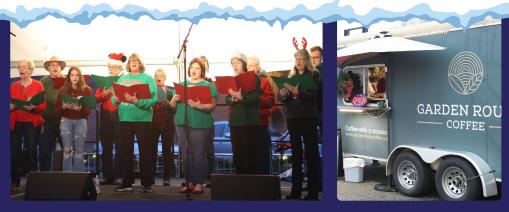

#### Winterfest Includes:

- Spencer on Ice Skate for Free! on the 2,000 sq ft Iceless Skating Rink
- \* Activities for kids making ugly sweaters, building gingerbread houses, and even their own parade
- \* The Veteran's Salute, a highlight of our Main Stage programs
- \* Entertainment with premier musicians and local talent
- \* The Freeze Your Buns Run in honor of our local legendary runner, cycler, and reporter, David Freeze
- \* A charity booth to feature a local nonprofit organization
- Over 28 craft vendors offer a variety of gifts for holiday shopping
- Food Trucks offer meals and snacks, hot chocolate, wine, beer and more

# **Activities for All**